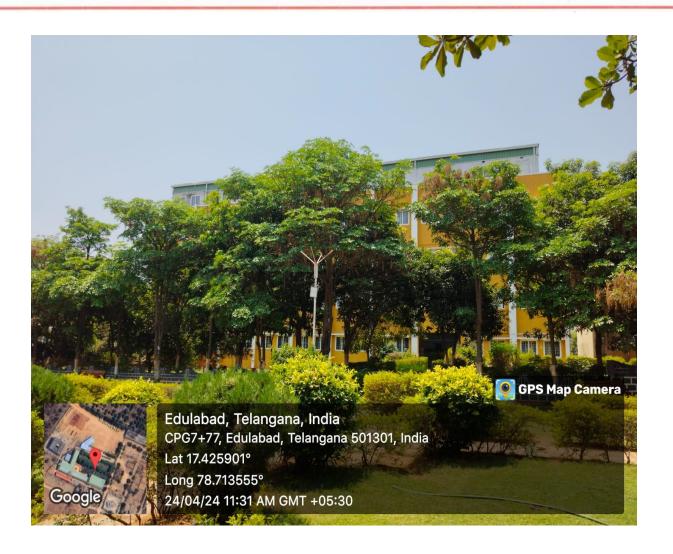

## LANDSCAPING WITH TREES AND PLANTS:

Carbon dioxide neutrality is maintained on the campus by planting different varieties of trees and plants. The green campus concept offers them to take the lead in redefining its environmental culture and developing new paradigms by creating sustainable solutions to environmental, social and economic needs of the mankind.