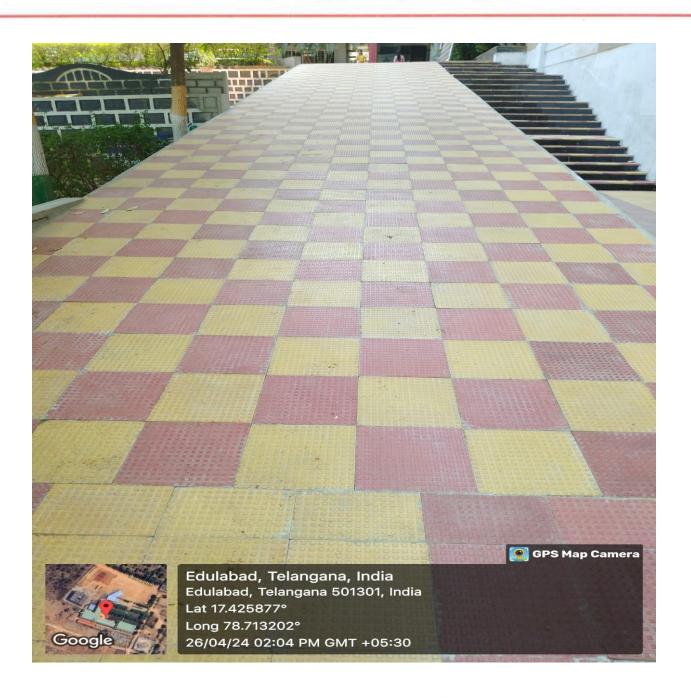

## PEDESTRIAN FRIENDLY PATHWAYS:

Roads inside the campus are well maintained. Pedestrians can walk safely through the campus through walk friendly pathways due to the Entry of vehicles inside the campus is restricted. The internal roads are lined with trees and street lights and they are properly maintained by the caucus maintenance committee Security people are assigned duties on every turn and crossing to the campus.