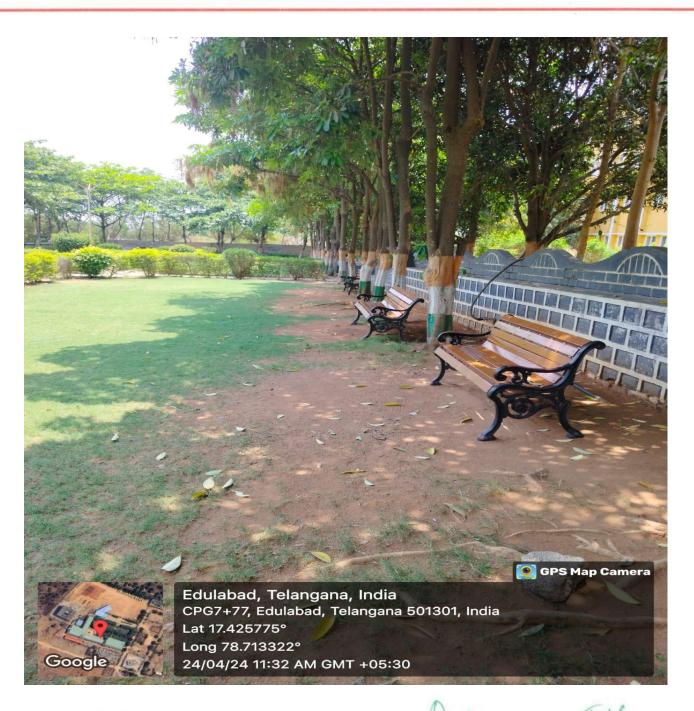

## LANDSCAPING WITH TREES AND PLANTS:

Carbon dioxide neutrality is maintained on the campus by planting different varieties of trees and plants. The green campus concept offers them to take the lead in redefining its environmental culture and developing new paradigms by creating sustainable solutions to environmental, social and economic needs of the mankind.