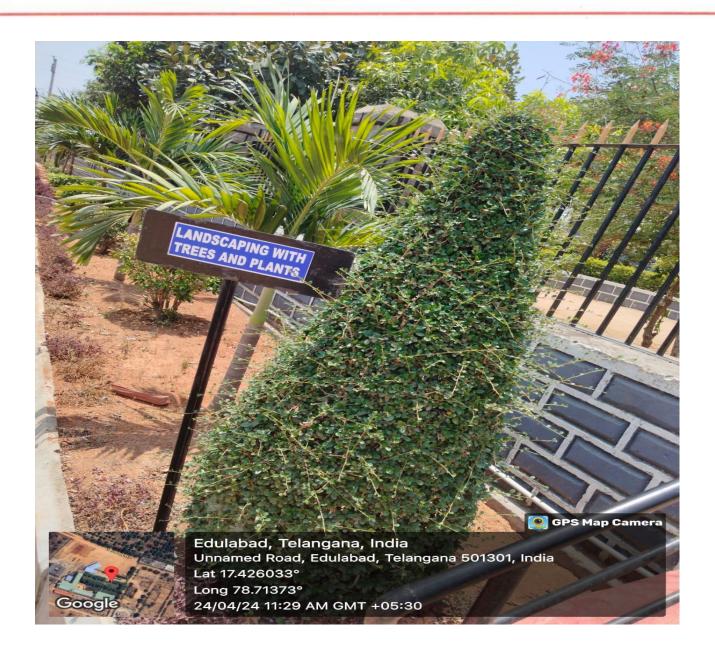

## LANDSCAPING WITH TREES AND PLANTS:

Carbon dioxide neutrality is maintained on the campus by planting different varieties of trees and plants. The green campus concept offers them to take the lead in redefining its environmental culture and developing new paradigms by creating sustainable solutions to environmental, social and economic needs of the mankind.

## LANDSCAPING WITH TREES AND PLANTS

Dr. A. V. Jithan
PRINCIPAL

OMEGA COLLEGE OF PHARMACY
Educated (V), Ghatkesar (M).
Educated (V), Ghatkesar (M).