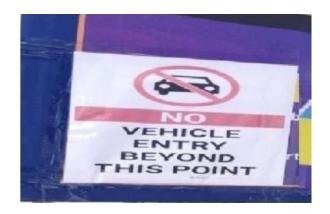

## **RESTRICTED ENTRY OF AUTOMOBILES:**

To avoid the air pollution the vehicles are not allowed in the campus. But they are parked in the parking area which is at outside of the campus, reasonably away from college. Our college has a separate parking area to avoid pollution. Mostly the institute encourages the staff and students to use the college transport instead of their own vehicles for safety, security, fuel conservation and to reduce environmental pollution. So, frequently the college buses are checked for pollution by the authorized agency. The vehicles owned by faculty or students with pollution check stickers are permitted into the campus.