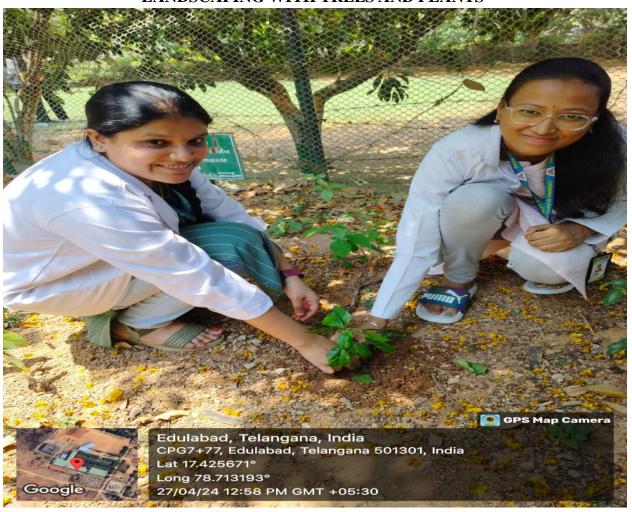

## LANDSCAPING WITH TREES AND PLANTS:

Carbon dioxide neutrality is maintained on the campus by planting different varieties of trees and plants. The green campus concept offers them to take the lead in redefining its environmental culture and developing new paradigms by creating sustainable solutions to environmental, social and economic needs of the mankind.

## LANDSCAPING WITH TREES AND PLANTS

Dr. A. V. Jithan
PRINCIPAL

OMEGA COLLEGE OF PHARMACY
Educated (V), Ghatkesar (M).
Educated (V), Ghatkesar (M).